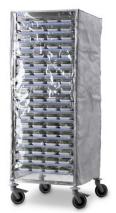

Protective cover for gastronorm trolley 630×690 HUPFER mm

P/N: 0123722 | SH 630/690/1500

The protective cover for shelf trolleys is used for the storage and protection of goods against external influences. Additionally, the protective cover for shelf trolleys allows for easy visual inspection of the contents and facilitates access to the stored items.