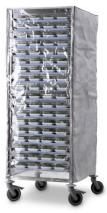

## Protective cover for gastronorm trolley 425×580 HUPFE mm

P/N: 0123742 | SH 425/580/1500

Similar to illustration, technical modifications

reserved. Without decoration.

## **Technical data**

Weight: 1 kg

Width: 425 mm

Depth: 580 mm

Height: 1500 mm

The protective cover for shelving carts serves to safely store and protect stored goods from external influences. Additionally, the protective cover for shelving carts allows for easy visual inspection of the contents without having to remove the cover.