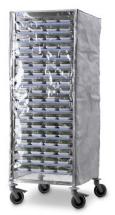

Protective cover for gastronorm trolley 425×580 HUPFER mm

we make work flow

P/N: 0123742 | SH 425/580/1500

The protective cover for shelving carts serves to safely store and protect stored goods from external influences. Additionally, the protective cover for shelving carts allows for easy visual inspection of the contents without having to remove the cover.