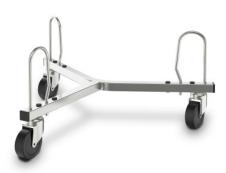

Stainless steel chassis for holding one Hupfer AB 75 plastic waste container.

Robust and hygienic design, made of stainless steel. Star-shaped tube frame made of square tubes, with hygienic plastic end caps. Each frame leg with stainless steel bracket for safely fixing the loosely placed waste container. Trolley runs on 3 swivel casters, ø 3.0" (75 mm), with back-hole fastening. Chrome-galvanised housing, plastic caster wheel with plain bearing and antistatic running tread.

The Hupfer chassis AB-FG 75 L provides a perfectly fitting and space saving mobile base for the plastic waste container AB 75L.