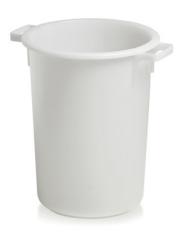

## Waste container 50 liters

P/N: 0124162 | AB 50L

## **Technical data**

Weight: 2 kg

Width: 502 mm

Depth: 420 mm

Height: 540 mm

Similar to illustration, technical modifications reserved. Without decoration.

Waste container made of food compatible plastic in robust and hygienic design.

Deep-drawn plastic container, colour: white, with 2 integrally moulded, lateral bow-shaped handles.

The Hupfer waste container AB 50L provides an alternative for waste disposal that is as hygienic as it is inexpensive in combination with the chassis AB-FG 50 and the lid AB-DK 50.