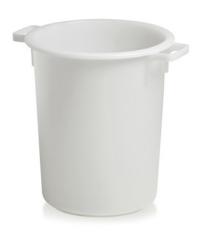

## **Technical data**

Weight:

2 kg

Width: 562 mm

Depth: 510 mm

Height: 530 mm

Similar to illustration, technical modifications reserved. Without decoration.

Waste container made of food compatible plastic in robust and hygienic design.

Deep-drawn plastic container, colour: white, with 2 integrally moulded, lateral bow-shaped handles.

The Hupfer waste container AB 75L provides an alternative for waste disposal that is as hygienic as it is inexpensive in combination with the chassis AB-FG 75 and the lid AB-DK 75.