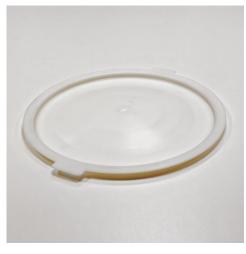

## Lid for waste container 50 liters

P/N: 0124202 | AB-DK 50L

Similar to illustration, technical modifications reserved. Without decoration.

## **Technical data**

Weight: 0.4 kg

Width: 370 mm

Depth: 370 mm

Height: 20 mm

Lid made of food compatible plastic for clean and hygienic covering of waste container AB 50.

Deep-drawn plastic lid, colour: white, in robust and hygienic design.