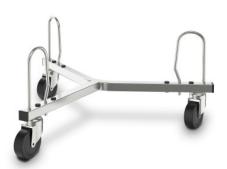

Stainless steel chassis for holding one Hupfer AB 50 plastic waste container.

Robust and hygienic design, made of stainless steel. Star-shaped tube frame made of square tubes, with hygienic plastic end caps. Each frame leg with stainless steel bracket for safely fixing the loosely placed waste container. Trolley runs on 3 swivel casters, ø 3.0" (75 mm), with back-hole fastening. Chrome-galvanised housing, plastic caster wheel with plain bearing and antistatic running tread.

The Hupfer chassis AB-FG 50 L provides a perfectly fitting and space saving mobile base for the plastic waste container AB 50L.