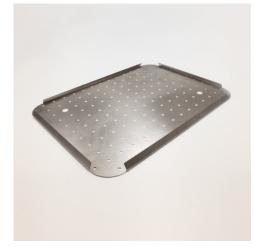

Sieve base for filtering dirt as perforated panel insert for potato and vegetable washing trolley.

Hygienic and sturdy base made from high-quality stainless steel, folded 120° at the long and front sides with evenly distributed perforations for draining water across the entire surface. Additionally with two diagonally arranged grip holes ø 25 mm.