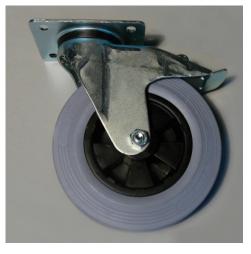

## Extra charge for castors 200 galvanized steel HUPFER

P/N: 0125052 | RS-MP AP VS-200 : VS-160 2LRmF 2BR

Similar to illustration, technical modifications reserved. Without decoration.

## **Technical data**

The galvanized steel wheel set with a diameter of 200 mm enables easy mobility and safe transport of heavy loads. The galvanized steel wheel set with a diameter of 200 mm also ensures efficient organisation and distribution of materials in various logistics processes.