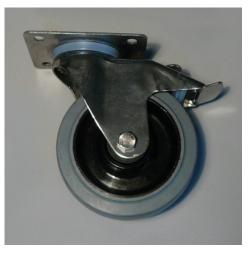

## Feature option: Castor set, 🛘 160 mm, stainless HUPFE steel

P/N: 0125082 | RS-MP AP ES-160 : VS-160 2LRmF 2BR

Similar to illustration, technical modifications reserved. Without decoration.

## **Technical data**

The stainless steel wheel set with a diameter of 160 mm enables easy transportation and organisation of goods due to its optimal manoeuvrability. The stainless steel wheel set with a diameter of 160 mm also ensures stable storage and a secure hold during transport.