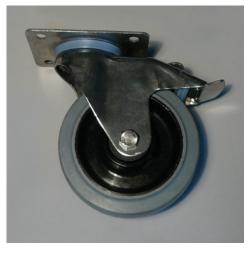

## Extra charge for castors 1160 stainless steel

P/N: 0125082 | RS-MP AP ES-160 : VS-160 2LRmF 2BR

Similar to illustration, technical modifications reserved. Without decoration.

## **Technical data**

The stainless steel wheel set with a diameter of 160 mm enables easy transportation and organisation of goods due to its optimal manoeuvrability. The stainless steel wheel set with a diameter of 160 mm also ensures stable storage and a secure hold during transport.