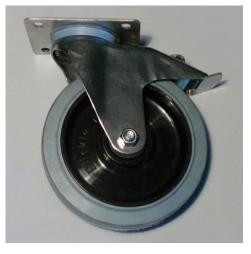

## Extra charge for castors 200 stainless steel

P/N: 0125102 | RS-MP AP ES-200 : VS-200 2LRmF 2BR

Similar to illustration, technical modifications reserved. Without decoration.

## **Technical data**

The stainless steel wheel set with a diameter of 200 mm enables easy transportation and flexible organisation of goods through its optimised mobility. The stainless steel wheel set with a diameter of 200 mm also ensures secure positioning and stability during storage.