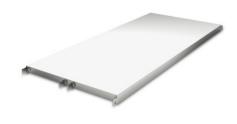

## Norm 35 solid shelf 900×510 mm

P/N: 0126342 | A-GS/N35 0900/510

## **Technical data**

Max. bay load

250

**Carbon footprint (TM65 Basic Report)** 

50 kgCO□e

Weight:

5 kg

Width:

900 mm

Depth:

440 mm

Height:

41 mm

Similar to illustration, technical modifications reserved. Without decoration.

Closed stainless steel shelf made of 0.04" (1.0 mm) thick sheet steel, folded and rebated inwards by 1.6" (40 mm) at the long side and by 1. 2" (30 mm) at the face side. Additional U-shaped profiles as reinforcement struts on the underside.