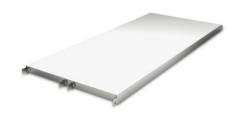

41 mm

Similar to illustration, technical modifications reserved. Without decoration.

Closed stainless steel shelf made of 0.04" (1.0 mm) thick sheet steel, folded and rebated inwards by 1.6" (40 mm) at the long side and by 1.2" (30 mm) at the face side. Additional U-shaped profiles as reinforcement struts on the underside.