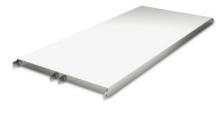

*Similar to illustration, technical modifications reserved. Without decoration.* 

Closed stainless steel shelf made of 0.04" (1.0 mm) thick sheet steel, folded and rebated inwards by 1.6" (40 mm) at the long side and by 1. 2" (30 mm) at the face side. Additional U-shaped profiles as reinforcement struts on the underside.