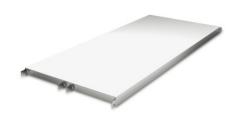

## Norm 35 solid shelf 1000×510 mm

P/N: 0126382 | A-GS/N35 1000/510

Closed stainless steel shelf made of 0.04" (1.0 mm) thick sheet steel, folded and rebated inwards by 1.6" (40 mm) at the long side and by 1.2" (30 mm) at the face side. Additional U-shaped profiles as reinforcement struts on the underside.