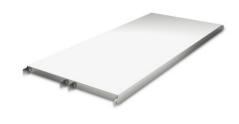

## Norm 35 solid shelf 1000×610 mm

P/N: 0126392 | A-GS/N35 1000/610

## **Technical data**

Max. bay load 250

**Carbon footprint (TM65 Basic Report)** 63 kgCO□e

Weight: 6 kg

Width: 1000 mm

**Depth:** 540 mm

Height: 41 mm

Similar to illustration, technical modifications reserved. Without decoration.

Closed stainless steel shelf made of 0.04" (1.0 mm) thick sheet steel, folded and rebated inwards by 1.6" (40 mm) at the long side and by 1.2" (30 mm) at the face side. Additional U-shaped profiles as reinforcement struts on the underside.