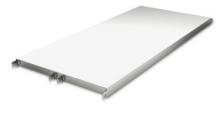

## Norm 35 solid shelf 1300×610 mm

P/N: 0126472 | A-GS/N35 1300/610

*Similar to illustration, technical modifications reserved. Without decoration.* 

Closed stainless steel shelf made of 0.04" (1.0 mm) thick sheet steel, folded and rebated inwards by 1.6" (40 mm) at the long side and by 1. 2" (30 mm) at the face side. Additional U-shaped profiles as reinforcement struts on the underside.