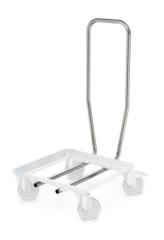

## Push handle for basket dolleys

P/N: 0129163 | SG/KR 50-50

## **Technical data**

Weight: 3 kg

Width: 610 mm

**Depth:** 310 mm

Height: 885 mm

Similar to illustration, technical modifications reserved. Without decoration.

Push handle for self-assembly for basket trolley KR/oGR 50-50.

Sturdy and hygienic construction made from high-quality stainless steel round tubing. Round tube formed as horizontal push handle, bent without seams transitioning into two vertical support and then two horizontal struts each with two distance plates for screw connection to the basket trolley.