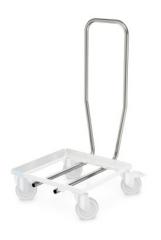

## Push handle for KR/o Gr 50-50

P/N: 0129163 | SG/KR 50-50

## **Technical data**

Weight: 3 kg

Width: 610 mm

**Depth:** 310 mm

Height: 885 mm

Similar to illustration, technical modifications reserved. Without decoration.

Push handle for self-assembly for basket trolley KR/oGR 50-50.

Sturdy and hygienic construction made from high-quality stainless steel round tubing. Round tube formed as horizontal push handle, bent without seams transitioning into two vertical support and then two horizontal struts each with two distance plates for screw connection to the basket trolley.