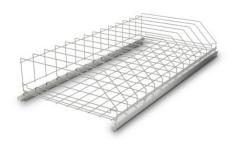

## Norm 5 wired shelf for GN lid 1200×600 mm

P/N: 0130432 | A-DR/N5 1200/600 GN

## **Technical data**

Max. bay load 150

Weight: 8 kg

**Width:** 1200 mm

**Depth:** 548 mm

Height: 221 mm

Similar to illustration, technical modifications reserved. Without decoration.

Stainless steel wire shelf, electropolished, for GN lids (only  $39.4 \times 23.6$ " ( $1000 \times 600$  mm) +  $47.2 \times 23.6$ " ( $1200 \times 600$  mm)), consisting of  $1.4 \times 0.4 \times 0.12$ " ( $35 \times 10 \times 3.0$  mm) angle sections on the long side. Welded in between are Ø 0.16" (4 mm) wires running crosswise at distances of 1.6" (40 mm) with reinforcement struts on the underside and welded top made of Ø 0.16" (40 mm) wires at distances of 1.6" (40 mm) for adjusting GN lids.