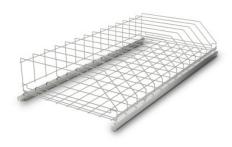

## **Technical data**

Max. bay load 150

Weight: 8 kg

**Width:** 1200 mm

**Depth:** 548 mm

Height: 221 mm

Similar to illustration, technical modifications reserved. Without decoration.

Stainless steel wire shelf, electropolished, for GN lids (only  $39.4 \times 23.6$ " ( $1000 \times 600$  mm) +  $47.2 \times 23.6$ " ( $1200 \times 600$  mm)), consisting of  $1.4 \times 0.4 \times 0.12$ " ( $35 \times 10 \times 3.0$  mm) angle sections on the long side. Welded in between are Ø 0.16" (4 mm) wires running crosswise at distances of 1.6" (40 mm) with reinforcement struts on the underside and welded top made of Ø 0.16" (40 mm) wires at distances of 1.6" (40 mm) for adjusting GN lids.