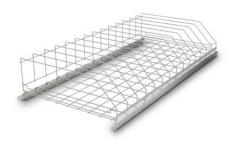

## **Technical data**

Max. bay load 150

Weight: 7 kg

Width: 1000 mm

**Depth:** 548 mm

Height: 221 mm

Similar to illustration, technical modifications reserved. Without decoration.

Stainless steel wire shelf, electropolished, for GN lids (only  $39.4 \times 23.6$ " ( $1000 \times 600$  mm) +  $47.2 \times 23.6$ " ( $1200 \times 600$  mm)), consisting of  $1.4 \times 0.4 \times 0.12$ " ( $35 \times 10 \times 3.0$  mm) angle sections on the long side. Welded in between are Ø 0.16" (4 mm) wires running crosswise at distances of 1.6" (40 mm) with reinforcement struts on the underside and welded top made of Ø 0.16" (40 mm) wires at distances of 1.6" (40 mm) for adjusting GN lids.