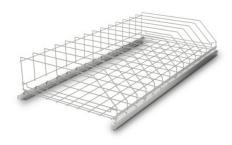

## **Technical data**

Max. bay load 150

Weight: 7 kg

**Width:** 1000 mm

**Depth:** 548 mm

Height: 221 mm

Similar to illustration, technical modifications reserved. Without decoration.

Stainless steel wire shelf, electropolished, for GN lids (only  $39.4 \times 23.6$ " ( $1000 \times 600$  mm) +  $47.2 \times 23.6$ " ( $1200 \times 600$  mm)), consisting of  $1.4 \times 0.4 \times 0.12$ " ( $35 \times 10 \times 3.0$  mm) angle sections on the long side. Welded in between are Ø 0.16" (4 mm) wires running crosswise at distances of 1.6" (40 mm) with reinforcement struts on the underside and welded top made of Ø 0.16" (40 mm) wires at distances of 1.6" (40 mm) for adjusting GN lids.