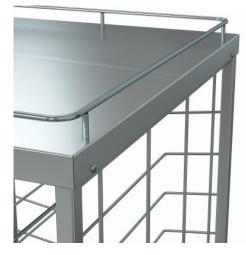

## Trolley top for TAWEDEL P/N: 0138709 | WD/TAWEDEL 1 B-DT

## **Technical data**

*Similar to illustration, technical modifications reserved. Without decoration.* 

The cart roof for tray clearing trolleys serves the safe storage and transport of trays by providing stable support and optimal storage space. The cart roof for tray clearing trolleys also enables efficient organisation and sorting of trays during the logistics process.