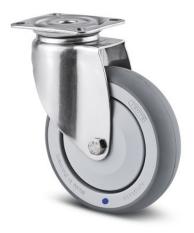

## Swivel castor [] 125 mm P/N: 014000119 | LR Edelst P3/125

## **Technical data**

| Payload: | 100 kg |
|----------|--------|
| Weight:  | 0.7 kg |
| Width:   | 151 mm |
| Depth:   | 60 mm  |
| Height:  | 160 mm |

*Similar to illustration, technical modifications reserved. Without decoration.* 

The swivel castor stainless steel Ø 125 mm enables the effortless transportation and movement of heavy loads due to its low rolling resistance. Additionally, the swivel castor stainless steel Ø 125 mm offers secure attachment, thus facilitating the organisation and sorting of transport goods.