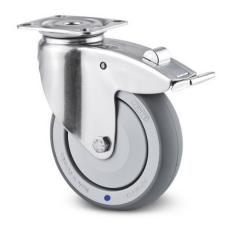

## Swivel castor, stainless steel, 🛘 125 mm

P/N: 014000120 | LR Edelst P3/125 mF

## **Technical data**

Payload: 100 kg

Weight: 0.9 kg

Width: 70 mm

**Depth:** 185 mm

Height: 160 mm

Similar to illustration, technical modifications reserved. Without decoration.

The stainless steel swivel castor Ø 125 mm is designed for the easy transportation of heavy loads and allows for flexible organisation of mobile setups. Additionally, the stainless steel swivel castor Ø 125 mm provides secure fixation to ensure stability during use.