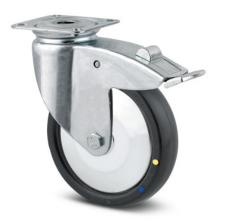

## Swivel castor with lock 125 mm P/N: 014000137 | LR Edelst P3/125 anti steri mF

The swivel caster made of stainless steel with a diameter of 125 mm is designed for easy transport and flexible organisation of heavy loads. The stainless steel swivel caster with a diameter of 125 mm allows for precise sorting and secure positioning in various logistics processes.