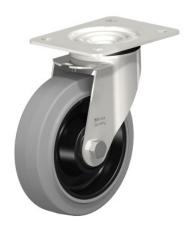

## Swivel castor, stainless steel, 160 mm

P/N: 014000156 | LR Edelst T3/160

## **Technical data**

Payload: 300 kg

Weight: 2 kg

Width: 204 mm

**Depth:** 110 mm

Height: 200 mm

The swivel castor stainless steel Ø 160 mm enables easy transportation and movement of loads in various environments. With its robust construction, the swivel castor stainless steel Ø 160 mm also provides a reliable solution for the organisation and storage of items.