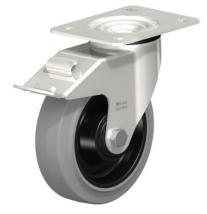

## Swivel castor, stainless steel, 160 mm

P/N: 014000157 | LR Edelst T3/160 mF

## **Technical data**

Payload: 300 kg

Weight: 2 kg

Width: 232 mm

**Depth:** 110 mm

Height: 200 mm

The swivel castor stainless steel Ø 160 mm allows for easy transportation and organisation of heavy loads due to its high mobility. Additionally, the swivel castor stainless steel Ø 160 mm offers stable positioning and secure parking through the integrated brake.