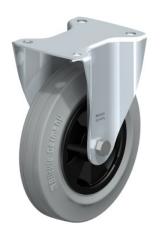

## Fixed castor, steel galvanized, 200 mm

P/N: 014000202 | BR St vzkt T1/200

## **Technical data**

Payload: 205 kg

Weight: 2 kg

Width: 225 mm

**Depth:** 115 mm

Height: 240 mm

Similar to illustration, technical modifications reserved. Without decoration.

The zinc-coated swivel castor Ø 200 mm is designed for easy transport and flexible storage of heavy loads. Additionally, the zinc-coated swivel castor Ø 200 mm enables efficient organisation and sorting of materials in various logistics processes.