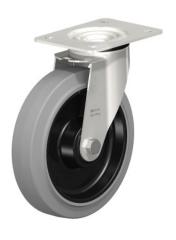

## Swivel castor, stainless steel, 200 mm

P/N: 014000206 | LR Edelst T3/200

## **Technical data**

Payload: 300 kg

Weight: 2 kg

Width: 225 mm

**Depth:** 110 mm

Height: 240 mm

Similar to illustration, technical modifications reserved. Without decoration.

The stainless steel swivel castor Ø 200 mm is designed for easy transport and flexible organisation of heavy loads in various areas. The stainless steel swivel castor Ø 200 mm also enables efficient storage due to its high load capacity and smooth movement.