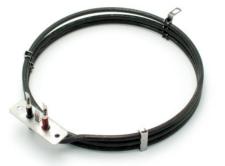

## Tubular heating element, 230 V

*P/N:* 014001110 | *HZ* 230V 3000W

## **Technical data**

Weight: 0.3 kg

*Similar to illustration, technical modifications reserved. Without decoration.* 

The 230 V tubular heater is used for efficient storage and targeted transport of heat in various applications. The 230 V tubular heater also enables an orderly distribution of heat to ensure a constant temperature.