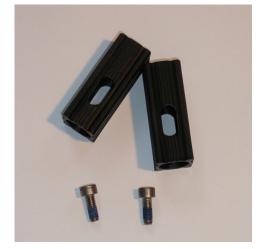

Adapter for square tube 25×25 mm 1 PU = 2 pcs HUPFER P/N: 014002006

## **Technical data**

Similar to illustration, technical modifications reserved. Without decoration.

The adapter set for square tube 25 × 25 mm is designed for secure connection and easy assembly of various components. The adapter set for square tube 25 × 25 mm allows for efficient organisation and flexible use in different applications.