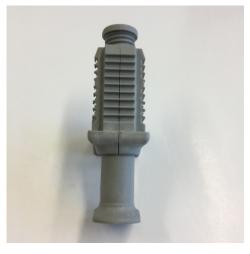

## Screw foot for Norm 5/25 upright

P/N: 014002508 | RG-SO N5/25 SF RS

Similar to illustration, technical modifications reserved. Without decoration.

## **Technical data**

Weight: 0.3 kg

The screw feet allow for flexible height adjustment to compensate for uneven floors and ensure a stable, secure setup of your shelving unit.

With the screw feet, you can perfectly adapt your freestanding shelf to any type of flooring. The simple handling allows you to adjust the screw feet quickly and easily, saving you time and effort. This also protects your flooring and ensures long-term use of your shelving systems. The perfect addition to your freestanding shelf.