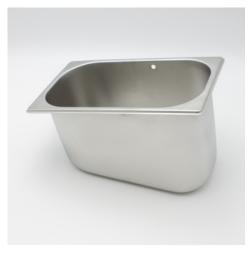

## **Cutlery holder GN 1/4-150**

P/N: 014032006 | BestBeh GN 1/4-150

Similar to illustration, technical modifications reserved. Without decoration.

## **Technical data**

Weight: 0.6 kg

Width: 265 mm

**Depth:** 162 mm

Height: 151 mm

The cutlery container GN 1/4-150 is designed for organised storage and quick access to cutlery, which enhances efficiency in the kitchen. The cutlery container GN 1/4-150 also allows for space-saving sorting of cutlery and contributes to optimal preparation.