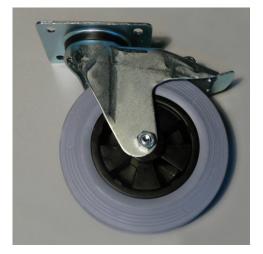

## **Technical data**

Similar to illustration, technical modifications reserved. Without decoration.

The Ø 200 mm zinc-coated wheel set enables easy transportation and organisation of heavy loads due to its robust construction. The Ø 200 mm zinc-coated wheel set ensures efficient mobility and safe storage by providing stability during use.