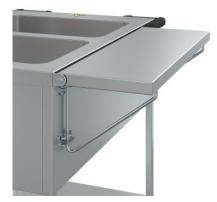

## Hinged shelf for SPA/SPTW 2 EB lengthwise P/N: 0162261 | KB/Is SPA 2EB + SPTW

| Weight: | 3 kg   |
|---------|--------|
| Width:  | 250 mm |
| Depth:  | 650 mm |
| Height: | 215 mm |

**Technical data** 

*Similar to illustration, technical modifications reserved. Without decoration.* 

The side-folding board for SPA/SPTW-2 serves for the efficient organisation and space-saving storage of materials. Additionally, the side-folding board for SPA/SPTW-2 enables flexible transport and easy handling in various situations.