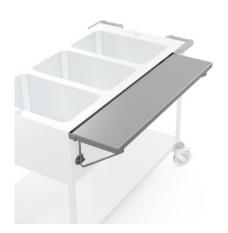

## Hinged shelf for SPA/SPTW 3 EB lengthwise

P/N: 0162262 | KB/Is SPA 3EB + SPTW

Similar to illustration, technical modifications reserved. Without decoration.

## **Technical data**

Weight: 4 kg

Width: 250 mm

**Depth:** 999 mm

Height: 215 mm

The folding board along the side for SPA/SPTW-3 is designed for optimal organisation and efficient storage of materials. The folding board along the side for SPA/SPTW-3 allows for flexible arrangement and easy transport of items in various areas.