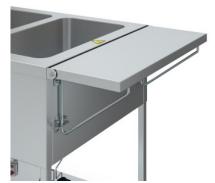

The folding board at the front for SPA serves efficient organisation and quick access to materials. The folding board at the front for SPA also allows for space-saving storage and uncomplicated transport of utensils.