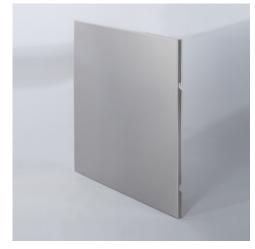

## Front pannell for platform trolley 0162578

P/N: 0162588 | WV-TWs/ 12x6

Front side panel made from stainless steel sheet for heavy-duty transport trolley TW/s 12 × 6.

Front wall made from high-quality, 1.0 mm thick stainless steel with continuous, hygienic folded edge and four recesses at the side for attaching the push bar of the transport trolley.