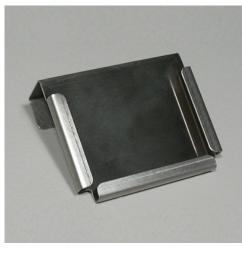

## Clip-on card holder 107×44×72 mm

P/N: 0162628 | KartHalt 107/44/72

Similar to illustration, technical modifications reserved. Without decoration.

## **Technical data**

Weight: 0.1 kg

Width: 107 mm

**Depth:** 44 mm

Height: 72 mm

Stainless steel card holder, can be attached to the gallery of a transport trolley, for holding  $100 \times 100 \times 4$  mm ward menus.

Card holder with hygienic design made from high-quality, polished stainless steel sheet, cleanly angled to a holding frame with rear panel and clamp.

Time and date of the request: 11.09.2025, 20:10:31

All information / dimensions are approximate, technical changes reserved. © Hupfer