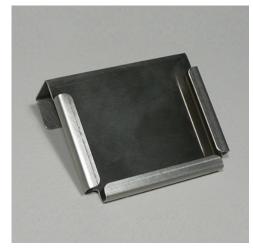

## Clip-on card holder 107×44×72 mm P/N: 0162628 | KartHalt 107/44/72

Stainless steel card holder, can be attached to the gallery of a transport trolley, for holding  $100 \times 100 \times 4$  mm ward menus.

Card holder with hygienic design made from high-quality, polished stainless steel sheet, cleanly angled to a holding frame with rear panel and clamp.