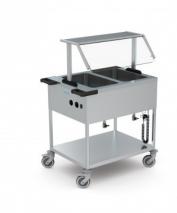

## **Overshelf sneeze guard for SPA/SPTW 3EB**

P/N: 0162901 | SPA/SPTW-Bo 1125/444/380

## Technical data

Payload: 5 kg

Weight: 8 kg

**Width:** 1125 mm

**Depth:** 444 mm

Height: 380 mm

Similar to illustration, technical modifications reserved. Without decoration.

The overboard with sneeze guard serves the hygienic organisation and safe transport of food during meal service. The overboard with sneeze guard allows for efficient sorting and presentation of food in various basins.