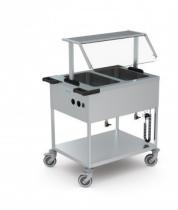

## **Overshelf sneeze guard for SPA/SPTW 3EB**

P/N: 0162901 | SPA/SPTW-Bo 1125/444/380

Similar to illustration, technical modifications reserved. Without decoration.

## **Technical data**

Payload: 5

5 kg

Weight:

8 kg

Width:

1125 mm

Depth:

444 mm

Height:

380 mm

The overboard with sneeze guard serves the hygienic organisation and safe transport of food during meal service. The overboard with sneeze guard allows for efficient sorting and presentation of food in various basins.