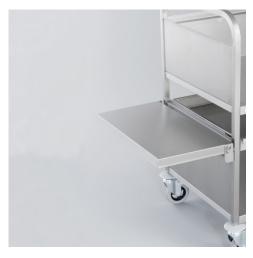

## **Hinged shelf for AMM**

P/N: 0163255 | KB/ss AMM

Similar to illustration, technical modifications reserved. Without decoration.

## **Technical data**

Weight: 3 kg

Width: 625 mm

**Depth:** 320 mm

Height: 40 mm

Hinged shelf for MultiMobil clearing trolley as additional versatile storage area.

Front-side shelf, completely made from high-quality stainless steel, folded edges on all sides with safety crimping towards the inside, can be folded to save space when not in use.