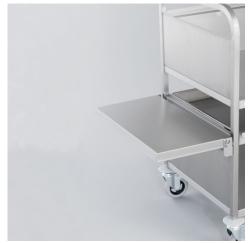

## Hinged shelf for AMM P/N: 0163255 | KB/ss AMM

| Technical data |        |
|----------------|--------|
| Weight:        | 3 kg   |
| Width:         | 625 mm |
| Depth:         | 320 mm |
| Height:        | 40 mm  |

*Similar to illustration, technical modifications reserved. Without decoration.* 

Hinged shelf for MultiMobil clearing trolley as additional versatile storage area.

Front-side shelf, completely made from high-quality stainless steel, folded edges on all sides with safety crimping towards the inside, can be folded to save space when not in use.