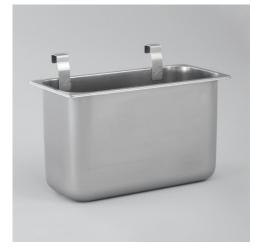

## Hook-on container for AMM *P/N: 0163275* | *ANH-BEH 420/200/250 AMM*

## **Technical data**

| Weight: | 3 kg   |
|---------|--------|
| Width:  | 420 mm |
| Depth:  | 200 mm |
| Height: | 250 mm |

*Similar to illustration, technical modifications reserved. Without decoration.* 

The waste container for AMM is designed for efficient storage and easy disposal of waste in the hospitality industry. The waste container for AMM supports the organisation and transport of waste materials to ensure a smooth process.