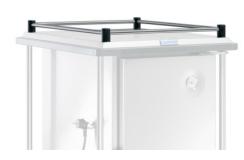

## **Gallery rail for BKW**

P/N: 0163311 | GA/4-s BKW Ø16/717/557/52 sw kpl

## **Technical data**

Similar to illustration, technical modifications reserved. Without decoration.

Weight: 1 kg

Width: 557 mm

**Depth:** 717 mm

Height: 52 mm

4-sided gallery made of ø16 mm stainless steel tube

Gallery struts made from high-quality stainless steel tubing as well as supports made from polypropylene screwed to the trolley top form a solid crash protection for transported containers, coffee pots etc.